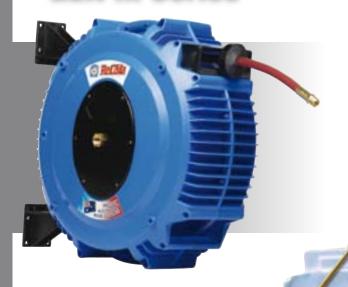

## **Pressure Washer Hose Reels**

**ReCoila**® Gen III HPW series reels are the perfect solution for use with pressure washers up to 1500 psi. The lightweight and corrosion proof construction makes Gen III HPW series ideal for those wet area applications.

| Model   | Hose ID | Hose Length | Max PSI | Inlet Fitting | Outlet Fitting | Temp Range | Weight |
|---------|---------|-------------|---------|---------------|----------------|------------|--------|
| HPW615  | 6-mm    | 15-m        | 1500    | 1/4" NPTF     | 1/4" BSPM      | -30/+90°C  | 12Kg   |
| HPW1015 | 10-mm   | 15-m        | 1500    | 1/4" NPTF     | 3/8" BSPM      | -30/+90°C  | 12Kg   |