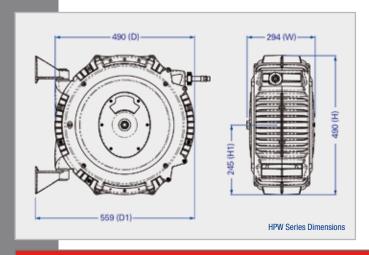

| Model   | Hose ID | Hose Length | Max PSI | Inlet Fitting | Outlet Fitting | Temp Range | Weight |
|---------|---------|-------------|---------|---------------|----------------|------------|--------|
| HPW615  | 6-mm    | 15-m        | 1500    | 1/4" NPTF     | 1/4" BSPM      | -30/+90°C  | 12Kg   |
| HPW1015 | 10-mm   | 15-m        | 1500    | 1/4" NPTF     | 3/8" BSPM      | -30/+90°C  | 12Kg   |