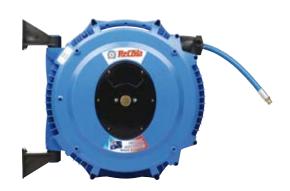

## **Pressure Washer Hose Reels**

**ReCoila**® Gen III HPW series reels are the perfect solution for use with pressure washers up to 1500 psi. The lightweight and corrosion proof construction makes Gen III HPW series ideal for those wet area applications.

| Model   | Hose ID | Hose Length | Max PSI | Inlet Fitting | Outlet Fitting | Temp Range | Weight |
|---------|---------|-------------|---------|---------------|----------------|------------|--------|
| HPW615  | 6-mm    | 15-m        | 1500    | 1/4" NPTF     | 1/4" BSPM      | -30/+90°C  | 12Kg   |
| HPW1015 | 10-mm   | 15-m        | 1500    | 1/4" NPTF     | 3/8" BSPM      | -30/+90°C  | 12Kg   |