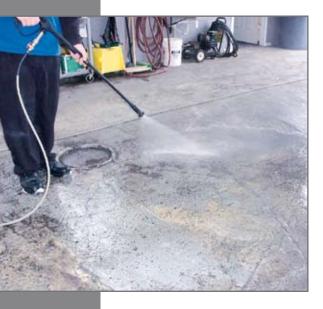

## **Pressure Washer Hose Reels**

**ReCoila**® Gen III HPW series reels are the perfect solution for use with pressure washers up to 1500 psi. The lightweight and corrosion proof construction makes Gen III HPW series ideal for those wet area applications.