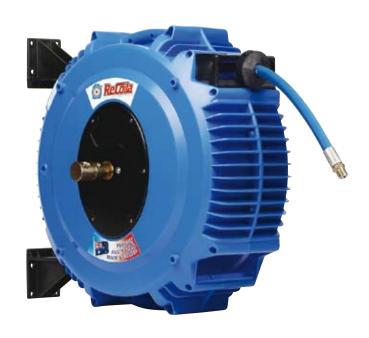

## **Pressure Washer Hose Reels**

**ReCoila**® Gen III HPW series reels are the perfect solution for use with pressure washers up to 1500 psi. The lightweight and corrosion proof construction makes Gen III HPW series ideal for those wet area applications.

| Model   | Hose ID | Hose Length | Max PSI | Inlet Fitting | Outlet Fitting | Temp Range | Weight |
|---------|---------|-------------|---------|---------------|----------------|------------|--------|
| HPW615  | 6-mm    | 15-m        | 1500    | 1/4" NPTF     | 1/4" BSPM      | -30/+90°C  | 12Kg   |
| HPW1015 | 10-mm   | 15-m        | 1500    | 1/4" NPTF     | 3/8" BSPM      | -30/+90°C  | 12Kg   |